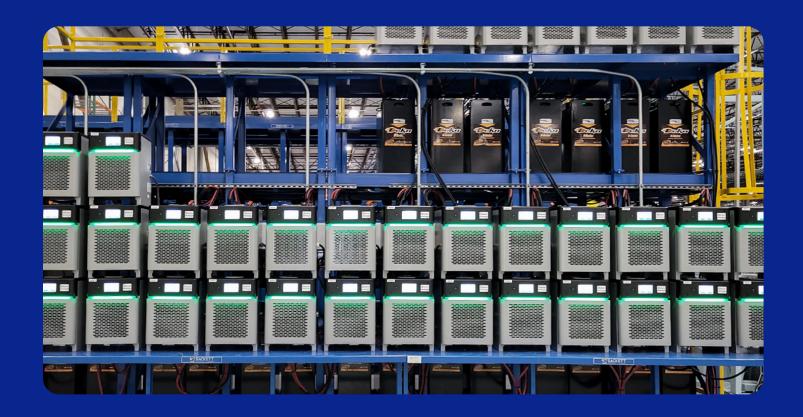

## **Battery Management System**

This innovative battery management system seamlessly integrates Quantum chargers, Battview battery monitors, and ACTintelligent assets, ensuring the ideal battery match every time.

## Integrated Solution for Smart Battery Charging and Monitoring