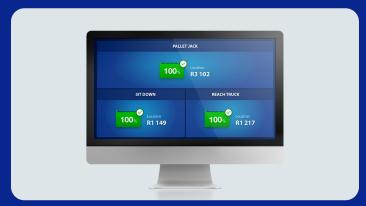

## **ACTfirst Advantages**

- Remote monitoring and configuration
- Proprietary Best-One-First-Out (BOFO) algorithm
- Ensures equal utilization of all battery assets
- Identifies unintentional mis-picks
- Separates batteries with issues (parked)
- Generates detailed battery utilization reports

## **Enhanced Battery Utilization**

## Best-One-First-Out (BOFO) Algorithm

This cutting-edge system intelligently scores batteries, promoting even utilization and promptly identifying potential issues.