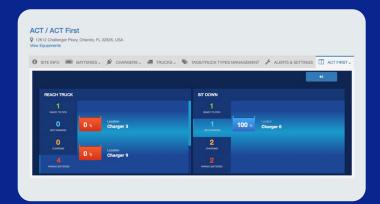

## **ACTfirst Advantages**

- Remote monitoring and configuration
- Proprietary Best-One-First-Out (BOFO) algorithm
- Ensures equal utilization of all battery assets
- Identifies unintentional mis-picks
- Separates batteries with issues (parked)
- Generates detailed battery utilization reports

## Best-One-First-Out (BOFO) Algorithm

This cutting-edge system intelligently scores batteries, promoting even utilization and promptly identifying potential issues.

#### **BOFO Selection Criteria**

- Battery State of Charge at end of charger cycle
- Total AHRs used during a preset period