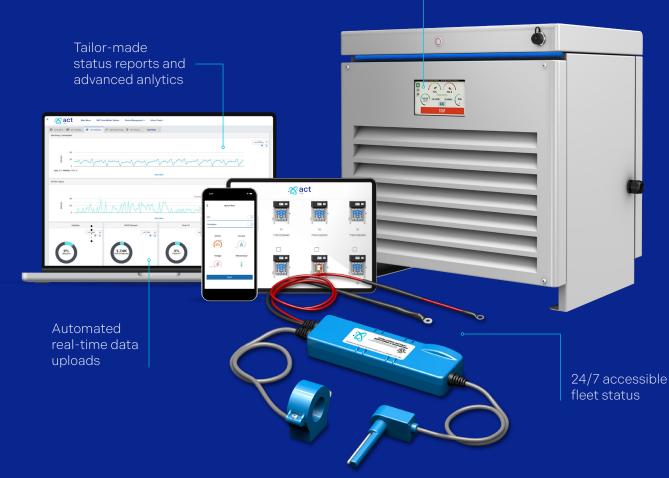

#### Integrated Solution for Smart Battery Charging and Monitoring

#### Quantum Efficient Fleet Charging for Smart Operations

Maximize fleet performance with advanced chargers designed for efficiency. Manage & send commands remotely to start, stop or optimize charge cycles. Industry's highest charge efficiency (> 94% peak).

Battview Smart Industrial Battery Monitoring

Remotely analyze fleet performance through advanced data analytics, battery utilization and battery performance data.