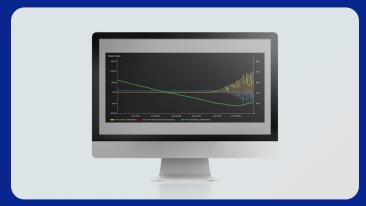

## ACTenergy Dynamic Demand Response System

Elevate your facility's efficiency with ACTenergy's integrated dynamic programs, like automated peak shaving and demand response. Our intelligent algorithms, driven by battery performance data, optimize energy use and minimize disruptions.