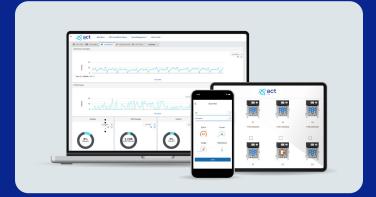

# ACTview Intelligent Fleet Analytics and Reporting

Manage your fleet seamlessly from anywhere with ACTview. Access real-time analytics and reports for Quantum and Battview assets. Seamlessly integrate new features and functionalities with minimal effort and zero downtime, all achieved through over-the-air updates.