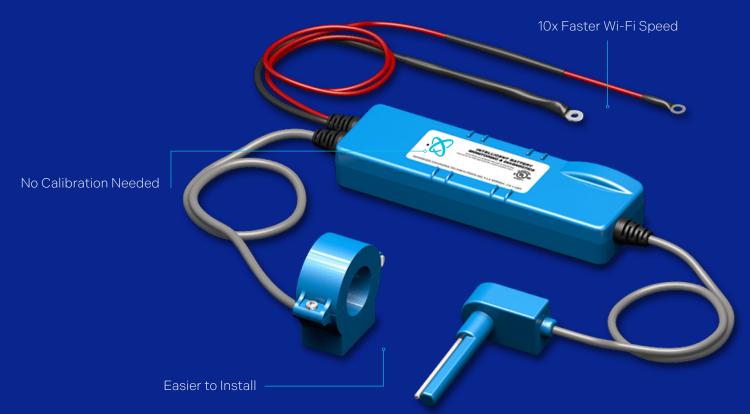

# Battview

Smart Industrial Battery Monitoring

### Battview Enhanced Battery Monitoring and Insights

Optimize battery performance and save time and money with predictive maintenance through Battview's real-time communication between Quantum chargers and ACTview for warranty, operation logs, and battery performance data.

### **Battview Specifications**

| Nominal Battery Voltage  | 12V - 80V                      |
|--------------------------|--------------------------------|
| Operating Voltage        | 12V - 110V                     |
| Voltage Resolution       | ± 30mV                         |
| Current Sense Resolution | n ± 1A minimum                 |
| Temperature Resolution   | ± 1.0°F                        |
| Operating Temperature    | -25°C - 60°C                   |
| Communication Interfac   | e Wi-Fi, PLC (optional)        |
| Time Back up             | Coin-Type lithium cell         |
| Protection               | Reverse Polarity Protection    |
| Mechanical               | 5.5" x 1.75" x 1.0"            |
| Enclosure                | Sealed, Splash Proof, UL 94V-5 |