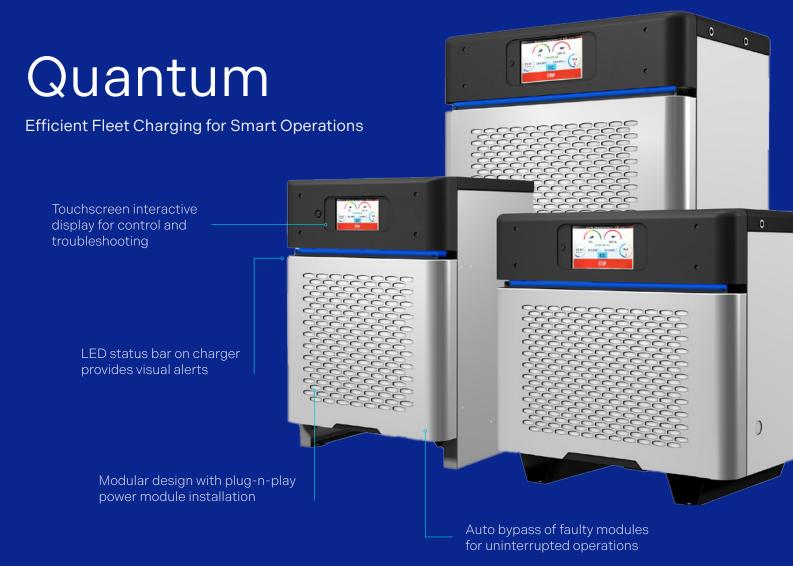

#### **Quantum Charger Advantages**

- Seamless Control and Connectivity
  - Wireless cloud integration with ACTview and ACTintelligent
  - Wi-Fi connectivity enables remote management, real-time analytics, and issue alerts
  - Automated data uploads and command sending, all accessible anytime from any device
  - Continuous improvements via remote firmware and software updates

- Efficiency, Cost Savings, and Performance
  - Achieve peak efficiencies of over 94% and full-cycle efficiencies exceeding 93%, reducing power consumption and energy costs
  - Multi-voltage and multi-AH capabilities to meet charging needs of various ground support equipment and batteries (lithium-ion, sealed lead acid (VRLA & AGM) and flooded lead acid)

### **Quantum Charger Specifications**

| Power Rating               | 2 - 24 kW                                                                   |
|----------------------------|-----------------------------------------------------------------------------|
| Utility Requirements       | 208/240/380/400/480/600<br>VAC, 3-Phase                                     |
| Full Load Amp Draw         | 2A - 76A                                                                    |
| Peak Charge Efficiency     | > 94%                                                                       |
| Total Charge Cycle Efficie | ency > 93.5%                                                                |
| Battery Voltage Range      | 24V - 96V                                                                   |
| Max Output Current         | 25A - 600A                                                                  |
| Weight (based or           | 53 lbs. to 181 lbs.<br>n size and # of power modules)                       |
| Dimensions                 | Q4: L16" x W16" x H24"<br>Q6: L24" x W16" x H24"<br>Q12: L24" x W16" x H36" |
| Maximum Temperature        | 50° C/ 122° F<br>(No derating)                                              |