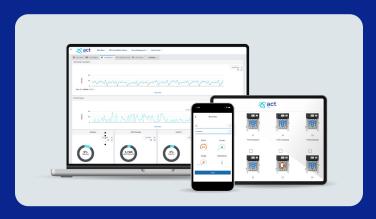

## Integrated Solution for Smart Battery Charging and Monitoring

# ACTview Intelligent Fleet Analytics and Reporting

Manage your fleet seamlessly from anywhere with ACTview. Access real-time analytics and reports for Quantum and Battview assets. Seamlessly integrate new features and functionalities with minimal effort and zero downtime, all achieved through over-the-air updates.